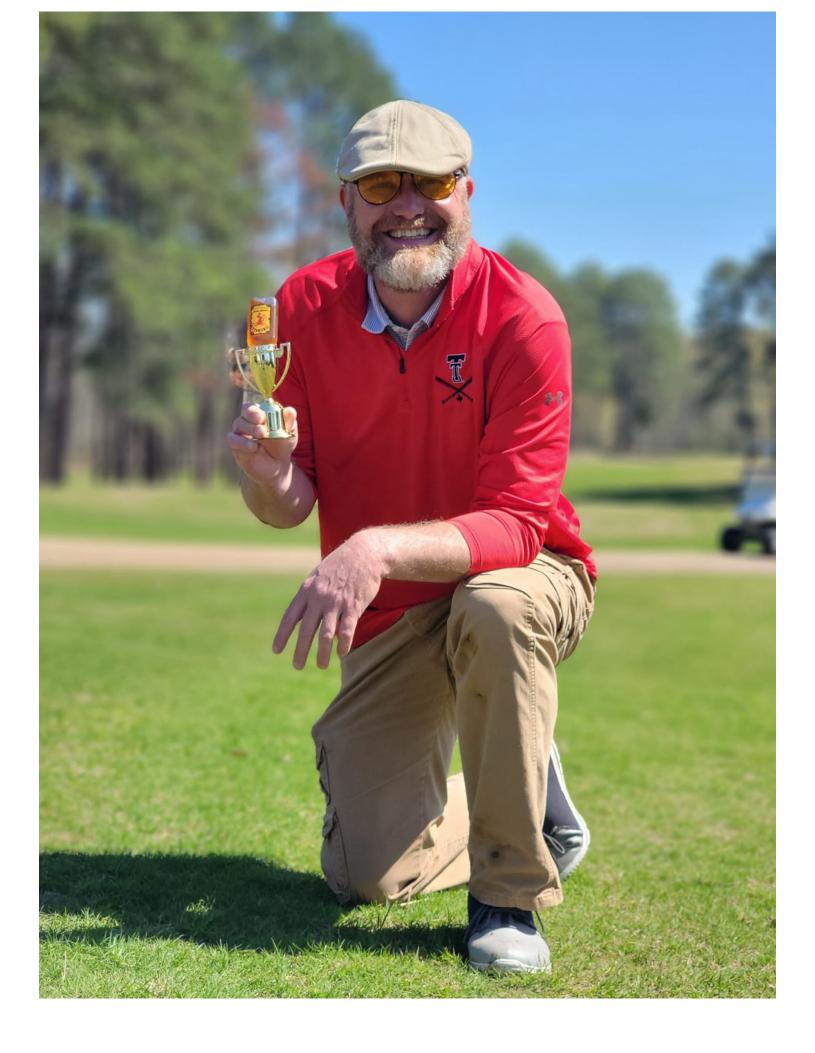

## THANK YOU FOR SPENDING EASTER SATURDAY AT THE BAY!

|               |                    | PMGA Event #1   One Man Sci<br>LEADERBOARD<br>Saturday, March 23 | BAY POINTE<br>COUNTRY CLUB |          |
|---------------|--------------------|------------------------------------------------------------------|----------------------------|----------|
| hampions      | nip Flight (61-69) |                                                                  |                            |          |
| POS.          | PLAYER             | TO PAR<br>GROSS                                                  | TOTAL<br>GROSS             | PURSE    |
| 1             | Jeb Stuart         | -11                                                              | 61                         | \$100.00 |
| 2             | Don Davis          | -8                                                               | 64                         | \$60.00  |
| 3             | Brian Haley        | -7                                                               | 65                         | \$40.00  |
| 4             | Dan Rankin         | -6                                                               | 66                         | \$0.00   |
| 5             | Mark Eubank        | -6                                                               | 66                         | \$0.00   |
| 6             | Weston Wallace     | -6                                                               | 66                         | \$0.00   |
| 7             | Joe Upton          | -4                                                               | 68                         | \$0.00   |
| 8             | Rainey Lee         | -3                                                               | 69                         | \$0.00   |
| irst Flight ( | 69-72)             |                                                                  |                            |          |
| POS.          | PLAYER             | TO PAR<br>GROSS                                                  | TOTAL<br>GROSS             | PURSE    |
| 1             | David Moody        | -3                                                               | 69                         | \$100.00 |
| 2             | Allen Weaver       | -3                                                               | 69                         | \$60.00  |
| 3             | Patrick Feathers   | -2                                                               | 70                         | \$40.00  |
| 4             | Jimmy Esco         | -1                                                               | 71                         | \$0.00   |
| 5             | Daniel Wheat       | -1                                                               | 71                         | \$0.00   |
| 6             | Kenny Saxton       | đ                                                                | 71                         | \$0.00   |
| 7             | Randy Smith        | -1                                                               | 71                         | \$0.00   |
| 8             | Kody Esco          | E                                                                | 72                         | \$0.00   |

## ONE MAN SCRAMBLE RESULTS